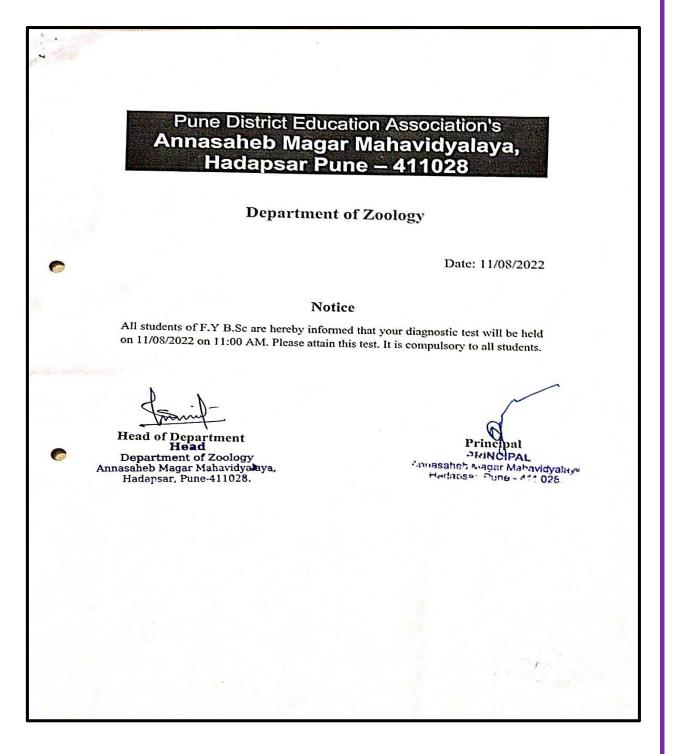

#### Index (2022-2023)

| SR<br>NO | Activity Name                                                                  | Department<br>Name | Date                          | Page<br>No |
|----------|--------------------------------------------------------------------------------|--------------------|-------------------------------|------------|
|          | Problem So                                                                     | lving Met          | hod                           |            |
|          | INTERN                                                                         | SHIP               |                               |            |
| 1        | 1.1 Internship List of Student.                                                | <b>BBA(CA)</b>     | 13/04/2023                    | 05-41      |
|          | E-CONT                                                                         | ENTS               |                               |            |
| 2        | E-contents Received from senior<br>college<br>staff.                           |                    | 1/12/2022<br>To<br>09/12/2022 | 42-63      |
|          | HANDS-ON-7                                                                     | FRAINING           |                               |            |
| 3        | Hands-on-Training On LMS<br>Training workshop for college<br>teachers.         |                    | 02/11/2023                    | 64-69      |
|          | REMEDIAL COURSE                                                                | 2                  |                               |            |
| 4        | 1: Remedial Course on "Diagnostic<br>Test"                                     | Zoology            | 24/08/2022<br>02/09/2022      | 70-74      |
|          | 2:: Remedial Course on<br>"Semiconductor device and basic<br>Electronic system | Electronic         | 15/05/2023                    | 75-78      |

|   | 3:Remedial Course        | Statistics | 15/07/2022<br>23/07/2022               | 79-80  |
|---|--------------------------|------------|----------------------------------------|--------|
|   | 4:Remedial Course        | BBA(CA)    | 25/01/2022<br>27/03/2023<br>05/04/2023 | 81-83  |
|   | ΙΟ                       | Т          |                                        | 1      |
| 5 | 1: LMS Data Screen Shots |            | 1/12/2022<br>To<br>09/12/2022          | 84-90  |
|   | Projec                   | et List    |                                        | I      |
| 6 | 1:Project List           | Commerce   | 15/05/2023                             | 91-102 |