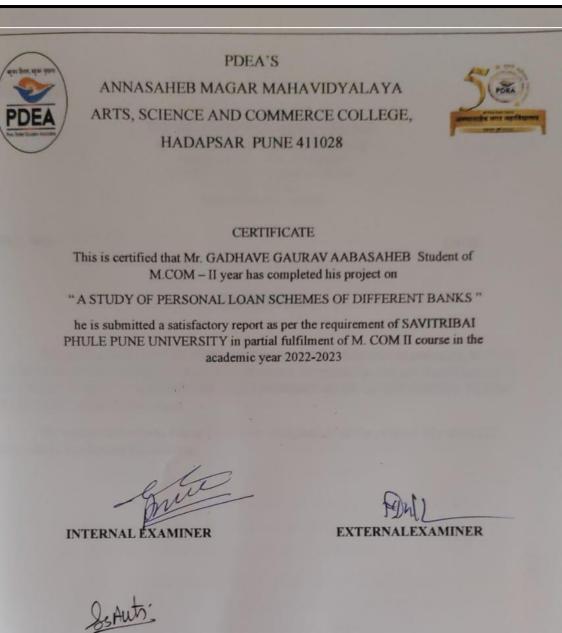

er, Pune-411028.

#### DORAGE SUVARNA CHANDRAKANT



**Criterion II** 

#### FAND NAMRATA MOHAN



PDEA'S ANNASAHEB MAGAR MAHAVIDYALAYA ARTS, SCIENCE AND COMMERCE COLLEGE, HADAPSAR PUNE 411028



#### CERTIFICATE

This is certified that FAND NAMRATA MOHAN student of M Com – II year has completed his project on "THE COMPARATITIVE STUDY OF CENTRAL BANK OF INDIA AND INDIAN BANK FOR EDUACTION LOAN PROCESS" he is submitted a satisfactory report as per the requirement of Savitribai Phule Pune University in partial fulfillment of M. Com II course in the academic year 2022-2023

#### INTERNAL EXAMINER



Pune Date: -

Annasaheb Magar Mahavidyalaya Hadapsar, Pune-411028,

EXTERNAL EXAMINER

**Criterion II** 

1

100 | P a g e

# 5.1 Project List Department of Commerce Dated 15/05/2023 Certificate



H.O.D. Department of Commerce and Research Center Annasaheb Magar Mahavidyalaya Hadapsar, Pune-28 H.O.D

PLACE - Hadapsar, Pune 28

Date: -

PRINCIPAL Annasaheb Magar Mahavidyalaya Hadapser, Pune-411028. PRINCIPAL

**Criterion II** 

# 5.1 Project List Department of Commerce Dated 15/05/2023 Certificate

PDEA'S

ANNASAHEB MAGAR MAHAVIDYALAYA ARTS, SCIENCEAND COMMERCE COLLAGE, HADPSAR, PUNE – 411028

#### CERTIFICATE

This is certified that MISS.GAIKWAD SHIVANI PRAKASH student of Mcom – II year has completed her project on " COMPATATIVE STUDY OF ANNUAL REPORT OF LTD COMPANY " She is submitted a satisfactory report as per the requirement of savitribai phule pune university in partial fulfillment of Mcom II course in the academic year 2022- 2023.

INTERNAL EXAMINER

ScAut

H.O.D. Department