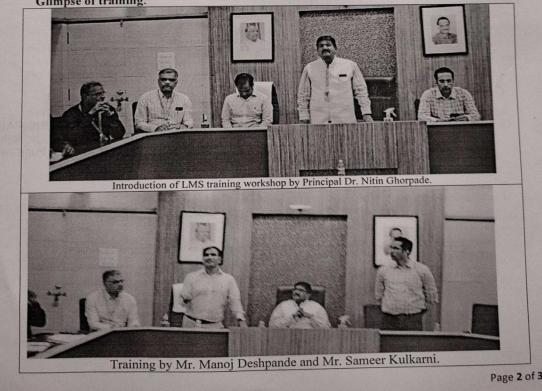

d its need. He said that information about studies, teaching and students in the college is useful in the decisionmaking process and it will be possible to get it together and easily with this LMS.

Mr. Manoj Deshpande gave information about Myelin LMS system containing educational tools for students, how to upload study material, attendance and evaluation, communication with parents, feedback, etc. facilities.

Mr. Sameer Kulkarni introduced this educational app. He gave hands-on training to the attendees giving complete information about how his work works.

Deshpande and Samor Kulkarni solved the problems of the present teachers properly. Total 29 staff had attended traning workshop. Dr. Prashant Mulle thanked for this training program while Dr. Sharad Giramkar worked as Co-ordinator.



Glimpse of training:

### Outreach



असल्याचे मत त्यांना व्यक्त कल, महाविद्यालयात अध्ययन, अध्यापन, विद्यार्थी या समळ्याची माहिती निर्णय प्रक्रियेत उपयोगी असून तो एकत्रित, सहजरात्या मिळणे या एल एम एस मुळे शक्य होणार असल्याचे त्यांनी सामितले.

मनोज देशपांडे यांनी या सिस्टीम विषयी, त्यातील वेगळेपणा वाळदल माहिती दिली. यामध्ये विद्यार्थ्याला देण्यात वेणारे साधन, त्यांचा अभ्यास, उपस्थिती, मूल्वमापन, पालकांशी संपर्क, फिडबॅक या सर्वांचा समावेश असल्याचे सांगितले. समीर कुलकणी यांनी या शैक्षणिक अंपची ओळख करून दिली. यांचे काम कसे चालते याची संपूर्ण माहिती देऊन त्याचे हाँडस ऑन ट्रेनिंग उपस्थितांना दिले.

उपस्थित प्राच्यापकांच्या समस्यांचे योग्य निराकरण देशपांडे आणि समीर कुलकर्णी यांनी केले. या कार्यक्रमाचे आभार डॉ प्रशांत मुळे यांनी मानले.

दिवसेर्विवस विस्तारलेल्या तंत्रज्ञानाच्या काळात शिक्षणक्षेत